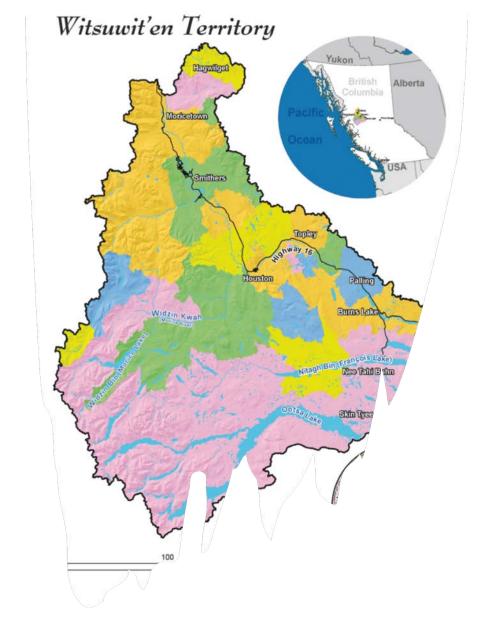

## SSS Diversity Team

- HELEN ERICKSON
- JENNY BEATON
- HEATHER WESTAWAY
- KATHERINE BRACH
- DUSTIN HERSEE
- BRYAN FRITH
- KRISTY BACHMAN
- WADE WILSON
- SHIRLEY WHITE
- BRAD LYTLE
- JON GOALDER

Our team would like to acknowledge that we play, learn and grow on the unceded Gidimt'en territory, home of the Witsuwit'en peoples